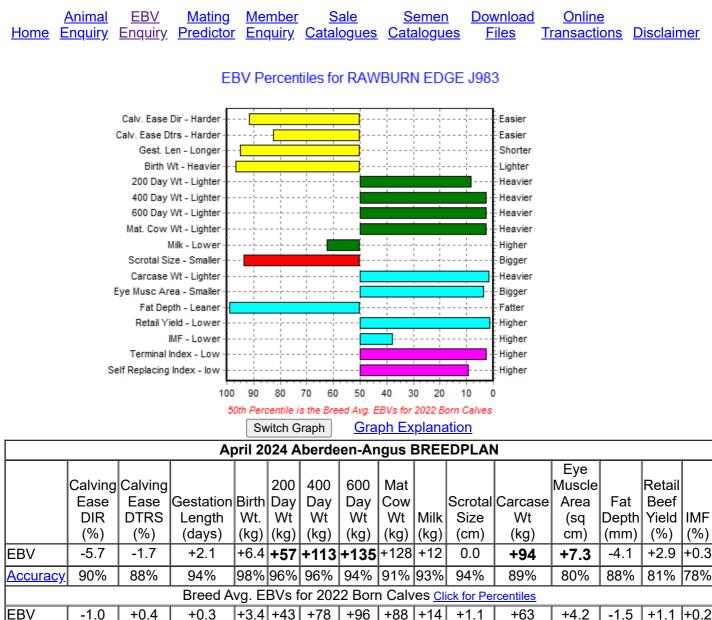

## Aberdeen-Angus EBV Graph for **RAWBURN EDGE J983**

+3.4 +43 +78 +96 +88 +14 +1.1 +0.3+63

Traits Analysed: CE.BWT.200WT.400WT(x2).SS.FAT.EMA

Statistics: Number of Herds: 124, Progeny Analysed: 468, Scan Progeny: 181, Number of Dtrs: 76

| SELECTION INDEX VALUES |             |               |
|------------------------|-------------|---------------|
| Market Target          | Index Value | Breed Average |
| Terminal Index         | +54         | +36           |
| Self Replacing Index   | +65         | +49           |