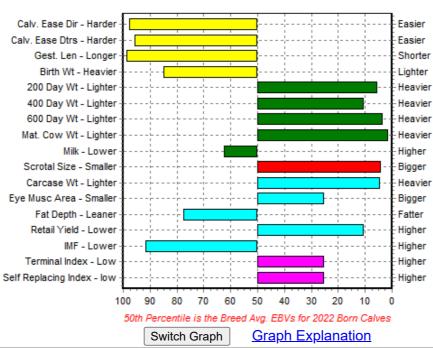

## EBV Percentiles for WARRENHO DALMIGAVIE G237

| April 2024 Aberdeen-Angus BREEDPLAN                        |         |         |           |       |      |      |      |      |      |         |         |        |       |        |      |
|------------------------------------------------------------|---------|---------|-----------|-------|------|------|------|------|------|---------|---------|--------|-------|--------|------|
|                                                            |         |         |           |       |      |      |      |      |      |         |         | Eye    |       |        |      |
|                                                            | Calving | Calving |           |       | 200  | 400  | 600  | Mat  |      |         |         | Muscle |       | Retail |      |
|                                                            | Ease    | Ease    | Gestation | Birth | Day  | Day  | Day  | Cow  |      | Scrotal | Carcase | Area   | Fat   | Beef   |      |
|                                                            | DIR     | DTRS    | Length    | Wt.   | Wt   | Wt   | Wt   | Wt   | Milk | Size    | Wt      | (sq    | Depth | Yield  | IMF  |
|                                                            | (%)     | (%)     | (days)    | (kg)  | (kg) | (kg) | (kg) | (kg) | (kg) | (cm)    | (kg)    | cm)    | (mm)  | (%)    | (%)  |
| EBV                                                        | -8.3    | -3.6    | +2.7      | +5.1  | +59  | +97  | +132 | +129 | +12  | +2.5    | +87     | +5.2   | -2.3  | +1.9   | -0.3 |
| <u>Accuracy</u>                                            | 86%     | 82%     | 86%       | 95%   | 93%  | 92%  | 90%  | 85%  | 87%  | 89%     | 85%     | 75%    | 84%   | 76%    | 75%  |
| Breed Avg. EBVs for 2022 Born Calves Click for Percentiles |         |         |           |       |      |      |      |      |      |         |         |        |       |        |      |
| EBV                                                        | -1.0    | +0.4    | +0.3      | +3.4  | +43  | +78  | +96  | +88  | +14  | +1.1    | +63     | +4.2   | -1.5  | +1.1   | +0.2 |

Traits Analysed: 400WT(x2),600WT,SS,FAT,EMA

Statistics: Number of Herds: 25, Progeny Analysed: 172, Scan Progeny: 109, Number of Dtrs: 33

| SELECTION INDEX VALUES |             |               |  |  |  |  |  |  |  |
|------------------------|-------------|---------------|--|--|--|--|--|--|--|
| Market Target          | Index Value | Breed Average |  |  |  |  |  |  |  |
| Terminal Index         | +42         | +36           |  |  |  |  |  |  |  |
| Self Replacing Index   | +57         | +49           |  |  |  |  |  |  |  |